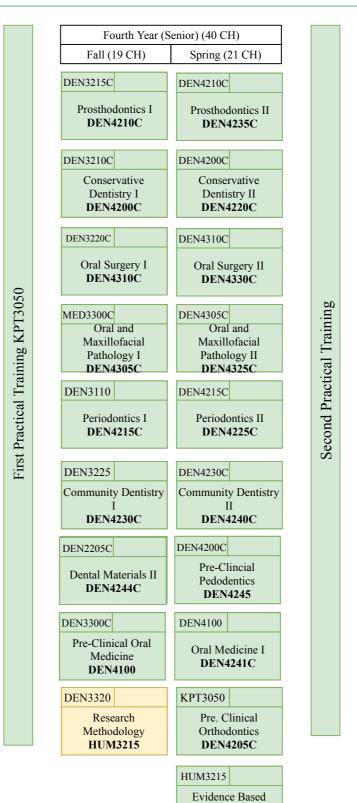

| Third Year (Junior) (38 CH)                                                      |                                                                                |
|----------------------------------------------------------------------------------|--------------------------------------------------------------------------------|
| Fall (20 CH)                                                                     | Spring (18CH)                                                                  |
| DEN2210C<br>Pre. Clinical<br>Prosthodontics III<br>(Partial Denture)<br>DEN3200C | DEN3200C<br>Pre-clinical<br>Prosthodontics IV<br>(Partial Denture)<br>DEN3215C |
| DEN2210C                                                                         | DEN3400C                                                                       |
| Pre. Clinical<br>Restorative Dentistry<br>DEN3400C                               | Pre. Clinical<br>Endodontic Dentistry<br>DEN3210C                              |
| HUM1300                                                                          | DEN2225C                                                                       |
| Medical Ethics<br>DEN3100                                                        | Pre. Clinical<br>Oral Surgery<br>DEN3220C                                      |
| CHM2415C                                                                         | DEN3211                                                                        |
| General<br>Pharmacology I<br><b>DEN3211</b>                                      | General<br>Pharmacology II<br>DEN3212                                          |
| MLS2415C                                                                         | MLS2415C                                                                       |
| Medical Psychology<br>DEN3105                                                    | General Medicine<br>DEN3300C                                                   |
| DEN2105<br>Oral and<br>Maxillofacial<br>Radiology I<br>DEN3213C                  | DEN3213C<br>Oral and<br>Maxillofacial<br>Radiology II<br>DEN3214C              |
| 40 CHs                                                                           | MED2310C                                                                       |
| Biostatics<br>MTH3320                                                            | Basic Periodontology<br>DEN3110                                                |
| MED2300C                                                                         | DEN3211                                                                        |
| General Pathology<br>MED3300C                                                    | Medical Emergency<br>In Dentistry<br>DEN3115                                   |
| EGH1310<br>Professional<br>Communication<br>EGH3215                              | MTH3320<br>Oral Health and<br>Community<br>Dentistry<br>DEN3225                |
|                                                                                  | MED2310C<br>Infection Control<br>DEN3120                                       |