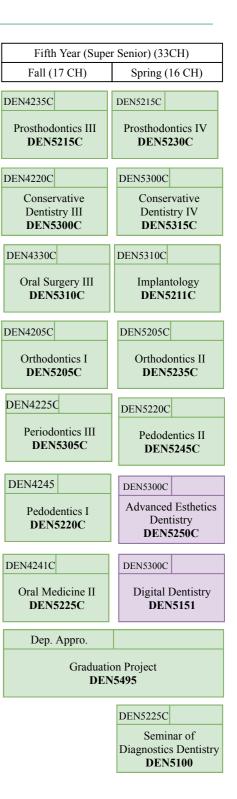

| Third Year (Junior) (38 CH)                                                      |                                                                                |
|----------------------------------------------------------------------------------|--------------------------------------------------------------------------------|
| Fall (20 CH)                                                                     | Spring (18CH)                                                                  |
| DEN2210C<br>Pre. Clinical<br>Prosthodontics III<br>(Partial Denture)<br>DEN3200C | DEN3200C<br>Pre-clinical<br>Prosthodontics IV<br>(Partial Denture)<br>DEN3215C |
| DEN2210C                                                                         | DEN3400C                                                                       |
| Pre. Clinical<br>Restorative Dentistry<br>DEN3400C                               | Pre. Clinical<br>Endodontic Dentistry<br>DEN3210C                              |
| HUM1300                                                                          | DEN2225C                                                                       |
| Medical Ethics<br>DEN3100                                                        | Pre. Clinical<br>Oral Surgery<br>DEN3220C                                      |
| CHM2415C                                                                         | DEN3211                                                                        |
| General<br>Pharmacology I<br><b>DEN3211</b>                                      | General<br>Pharmacology II<br>DEN3212                                          |
| MLS2415C                                                                         | MLS2415C                                                                       |
| Medical Psychology<br>DEN3105                                                    | General Medicine<br>DEN3300C                                                   |
| DEN2105<br>Oral and<br>Maxillofacial<br>Radiology I<br>DEN3213C                  | DEN3213C<br>Oral and<br>Maxillofacial<br>Radiology II<br>DEN3214C              |
| 40 CHs                                                                           | MED2310C                                                                       |
| Biostatics<br>MTH3320                                                            | Basic Periodontology<br>DEN3110                                                |
| MED2300C                                                                         | DEN3211                                                                        |
| General Pathology<br>MED3300C                                                    | Medical Emergency<br>In Dentistry<br>DEN3115                                   |
| EGH1310<br>Professional<br>Communication<br>EGH3215                              | MTH3320<br>Oral Health and<br>Community<br>Dentistry<br>DEN3225                |
|                                                                                  | MED2310C<br>Infection Control<br>DEN3120                                       |